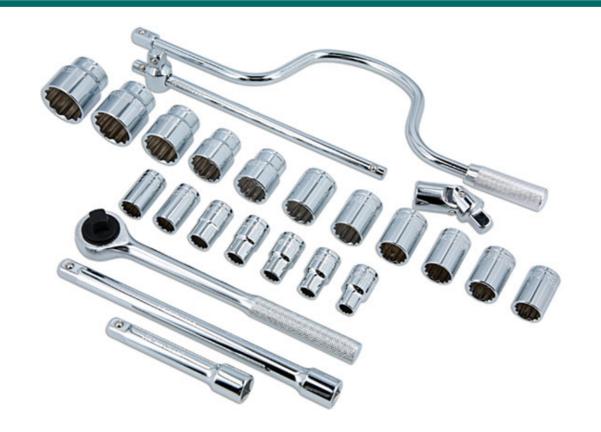

## Socket Set 1/2"D 24pc

A 24 piece, 1/2" drive fully polished metric standard socket set, supplied in a robust metal storage case.

## **Additional Information**

- Includes: 18x 1/2"D Bi-Hex (12pt) standard depth sockets. Sizes; 10, 11, 12, 13, 14, 15, 16, 17, 18, 19, 20, 21, 22, 23, 24, 27, 30 & 32mm.
- 1x 45 teeth 1/2"D ratchet with knurled handle; 2x extension bars: 125 & 250mm; 1x sliding T-bar 250mm; 1x universal joint; 1x speed brace 400mm.