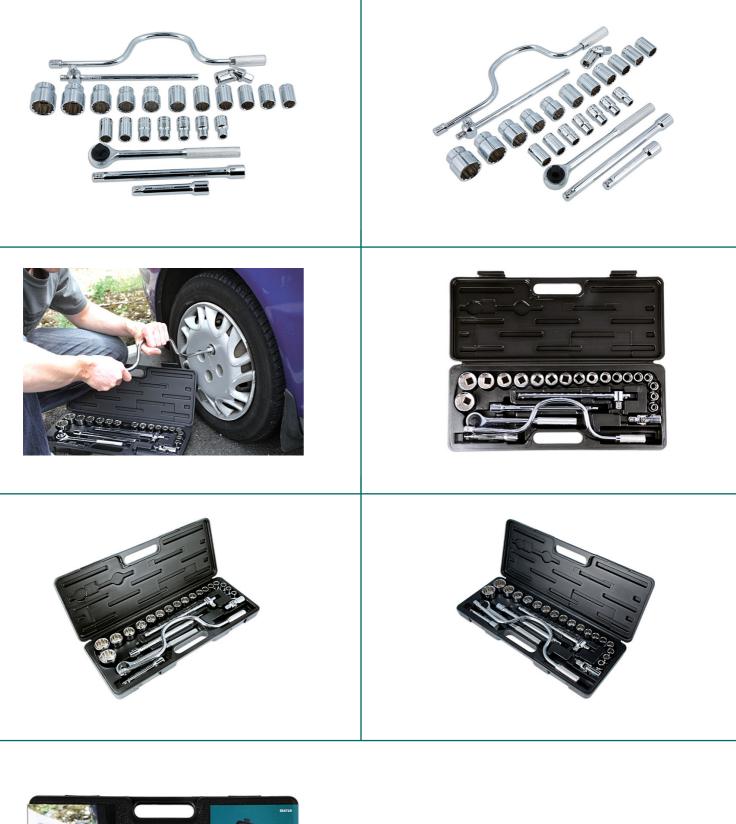

## Socket Set 1/2"D 24pc

A 24 piece, 1/2" drive fully polished metric standard socket set, supplied in a robust metal storage case.

## **Additional Information**

- Includes: 18x 1/2"D Bi-Hex (12pt) standard depth sockets. Sizes; 10, 11, 12, 13, 14, 15, 16, 17, 18, 19, 20, 21, 22, 23, 24, 27, 30 & 32mm.
- 1x 45 teeth 1/2"D ratchet with knurled handle; 2x extension bars: 125 & 250mm; 1x sliding T-bar 250mm; 1x universal joint; 1x speed brace 400mm.

LASER Kamasa Gunson Connect

- Manufactured from Chrome Vanadium with a fully polished finish.
- · Supplied in a robust blow mould carry case for safe storage.

http://kamasa.co.uk/product/SS4710

Distributed by The Tool Connection Ltd. Kineton Road | Southam | Warwickshire | CV47 0DR T | +44 (0) 1926 815 000 F | +44 (0) 1926 815 888 F | info@hoconnection oc uk, www.toolconnection oc